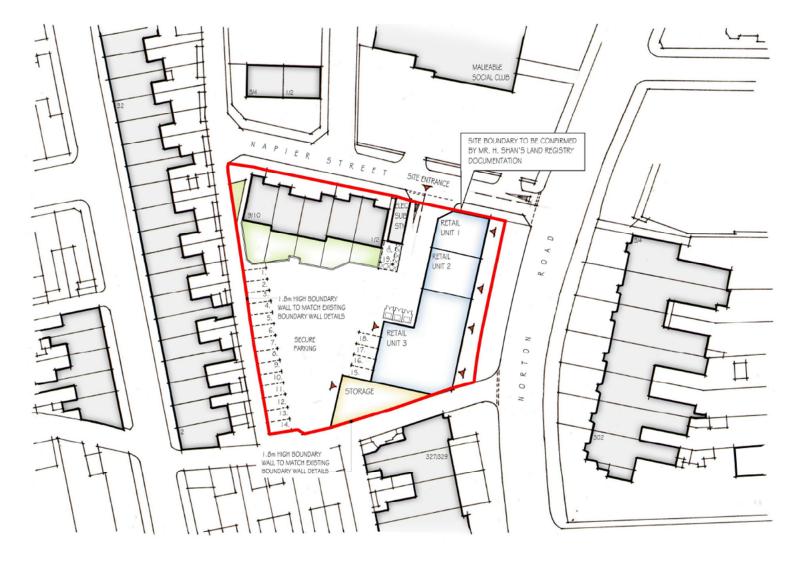

331 - 343 Norton Road, Norton, Stockton-on-Tees, TS20 2PT

- 1. Location plan (extract from approved plan 11-1034.01 rev A15 from approval 13/1721/REV)
- 2. Approved existing site plan (extract from approved plan 11-1034.01 rev A15 from approval 13/1721/REV)
- 3. Approved proposed site plan (extract from approved plan 11-1034.01 rev A15 from approval 13/1721/REV)
- 4. Approved proposed ground floor plan (extract from approved plan 11-1034.01 rev A15 from approval 13/1721/REV)

## 2. Approved existing site plan (extract from approved plan 11-1034.01 rev A15 from approval 13/1721/REV

EXISTING SITE PLAN SCALE: 1:500

PROPOSED SITE PLAN SCALE: 1:500

Approved proposed ground floor plan (extract from approved plan 11-1034.01 rev A15 from approval 13/1721/REV) 4.