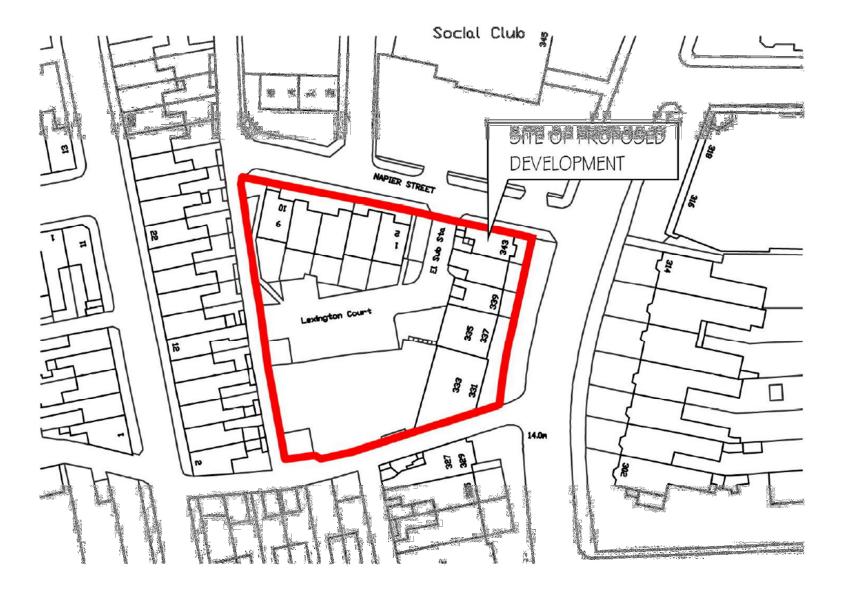

331 - 343 Norton Road, Norton, Stockton-on-Tees, TS20 2PT

- 1. Location plan (extract from approved plan 11-1034.01 rev A15 from approval 13/1721/REV)
- 2. Approved existing site plan (extract from approved plan 11-1034.01 rev A15 from approval 13/1721/REV)
- 3. Approved proposed site plan (extract from approved plan 11-1034.01 rev A15 from approval 13/1721/REV)
- 4. Approved proposed ground floor plan (extract from approved plan 11-1034.01 rev A15 from approval 13/1721/REV)

## 1. Location plan (extract from approved plan 11-1034.01 rev A15 from approval 13/1721/REV)