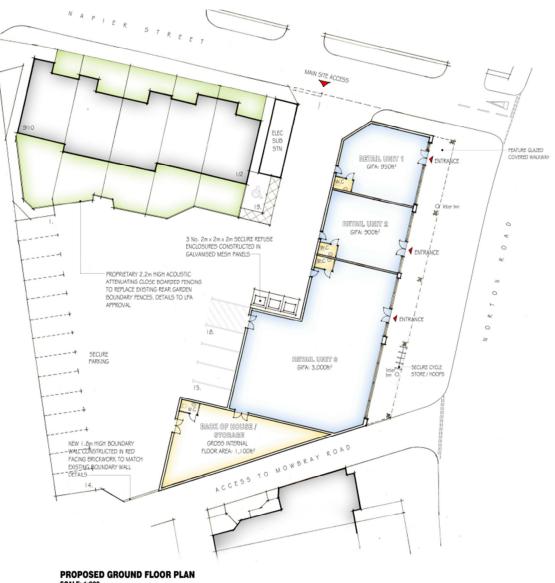

331 - 343 Norton Road, Norton, Stockton-on-Tees, TS20 2PT

- 1. Location plan (extract from approved plan 11-1034.01 rev A15 from approval 13/1721/REV)
- 2. Approved existing site plan (extract from approved plan 11-1034.01 rev A15 from approval 13/1721/REV)
- 3. Approved proposed site plan (extract from approved plan 11-1034.01 rev A15 from approval 13/1721/REV)
- 4. Approved proposed ground floor plan (extract from approved plan 11-1034.01 rev A15 from approval 13/1721/REV)

## 2. Approved existing site plan (extract from approved plan 11-1034.01 rev A15 from approval 13/1721/REV

EXISTING SITE PLAN SCALE: 1:500

PROPOSED SITE PLAN SCALE: 1:500

Approved proposed ground floor plan (extract from approved plan 11-1034.01 rev A15 from approval 13/1721/REV) 4.

SCALE: 1:200