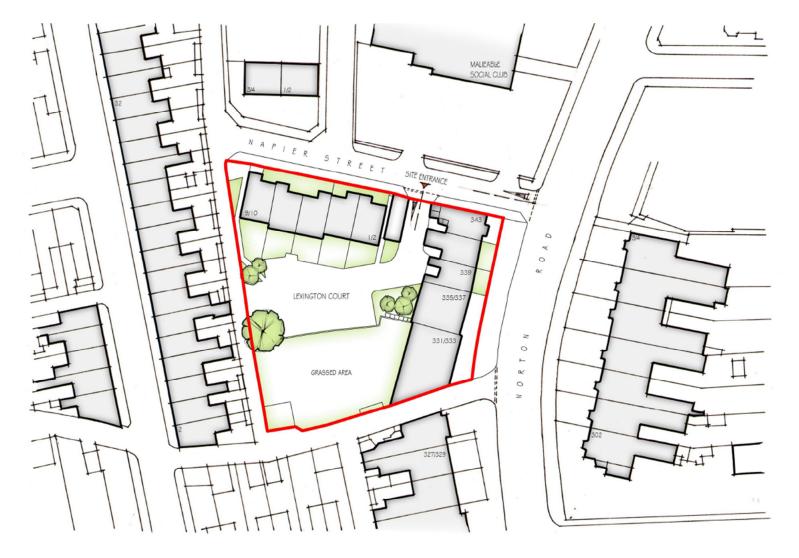

331 - 343 Norton Road, Norton, Stockton-on-Tees, TS20 2PT

- 1. Location plan (extract from approved plan 11-1034.01 rev A15 from approval 13/1721/REV)
- 2. Approved existing site plan (extract from approved plan 11-1034.01 rev A15 from approval 13/1721/REV)
- 3. Approved proposed site plan (extract from approved plan 11-1034.01 rev A15 from approval 13/1721/REV)
- 4. Approved proposed ground floor plan (extract from approved plan 11-1034.01 rev A15 from approval 13/1721/REV)

## 2. Approved existing site plan (extract from approved plan 11-1034.01 rev A15 from approval 13/1721/REV

EXISTING SITE PLAN SCALE: 1:500

PROPOSED SITE PLAN SCALE: 1:500

Approved proposed ground floor plan (extract from approved plan 11-1034.01 rev A15 from approval 13/1721/REV) 4.